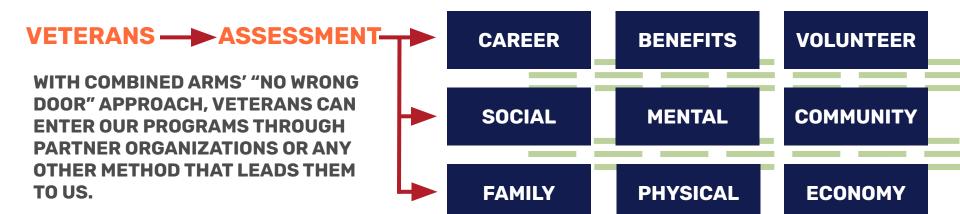

#### **Service Delivery Process**

Clients quickly create a profile with basic contact information.

#### **Outcome Survey**

Done! Client & Organization conduct feedback surveys.

O1

STEP 02

STEP 03 STEP 04 STEP 05

#### **Request Services**

Clients choose resources needed, and the applicable organization auto-populates.

#### Successful Connection

Organization conducts intake, procedures and connects client with services in 72 hours or less..

HOME FIND RESOURCES MY CONNECTIONS MY PROFILE VETERAN STATUS INFORMATION REFER A FRIEND REPORT AN ISSUE RELEASE NOTES