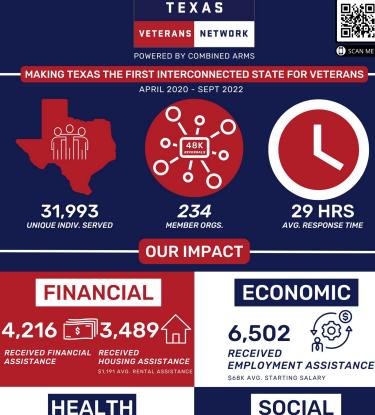

#### MAKING TEXAS THE FIRST INTERCONNECTED STATE FOR VETERANS

#### **TEXAS VETERANS NETWORK**

The Texas Veterans Network (TVN) is a statewide collaborative of more than 200+ veteran-serving community-based organizations and government agencies that holistically serve the veteran and military community. Together we offer more than 1,020 resources for the military and veteran community.

The Texas Veterans Network serves Active Duty, Reservists, National Guard, Veterans from all service eras, and their family members.

#### **TEXAS VETERANS NETWORK METRICS**

31,993\* Unique Clients

53,220 Referrals

234 **Organizations** 

**Hour Response Time** 

#### **Highest needs:**

- **Financial Assistance**
- **Food Assistance**
- **Career Services**

#### **Top Requested Organizations:**

- Texas Food Banks (Houston, Tarrant, Galveston, Montgomery)
- **Texas Veterans Commission**
- **CLC Coin Program**

FOOD ASSISTANCE

4,112 21,328 3,641

**VOLUNTEER HOURS** 