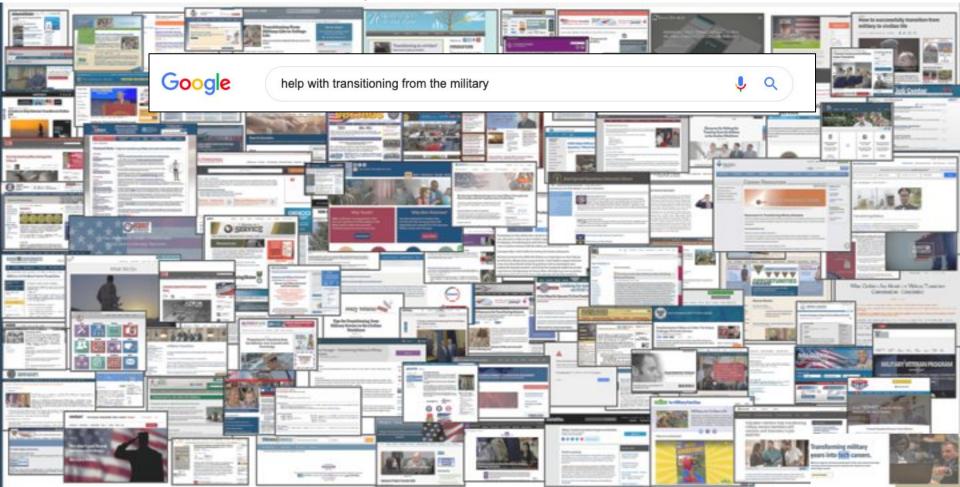

This is what Military members face when they Google transition programs.

This is just the first 100 out of 45,000.