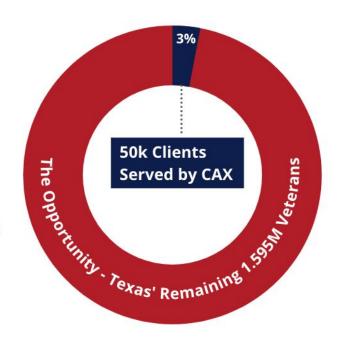

## **The Need**

- Approx. 200k service members transition out of the military per year; approx. 35k veterans relocate to Texas annually
- With 45k+ veteran-serving 501c3's in the US & 1,800+ in Texas alone, the veteran serving ecosystem is highly-fragmented, inefficient, and challenging to navigate
- Only 48% of veterans believe the military prepared them well for civilian life; 47% of post-9/11 veterans report the readjustment to civilian life was was difficult or somewhat difficult
- Veteran unemployment remains over 54% higher than pre-COVID levels