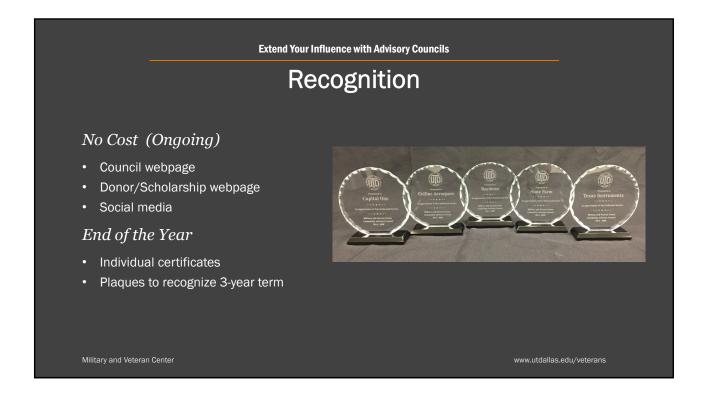

# Recognition No Cost (Ongoing) • Council webpage End of the Year • Individual certificates