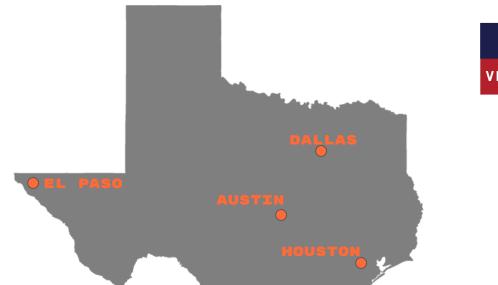

TEXAS

VETERANS NETWORK

OCTOBER 2020

| TE       | TEXAS   |  |  |
|----------|---------|--|--|
| VETERANS | NETWORK |  |  |

| <b>RCC Location</b> | Houston | Dallas  | Austin  | El Paso County | Rural Texas Ares |
|---------------------|---------|---------|---------|----------------|------------------|
| VetPop              | 300,000 | 368,358 | 107,000 | 48,167         | 770,000          |